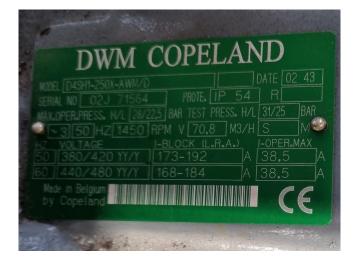

# DWM D4SH1-250X-AWM/D

### **Specifications**

| Marque            | DWM              |
|-------------------|------------------|
| Le type           | D4SH1-250X-AWM/D |
| Réfrigérant       | Freon            |
| kW at -5°C/+40°C  | 50,5             |
| kW at -10°C/+40°C | 41,7             |
| kW at -20°C/+40°C | 27,6             |
| kW at -30°C/+40°C | 17,2             |
| Voyant            | ✓                |
| Remarques         | yob 2002         |
| Tailles           | 670x550x460 mm   |
|                   | (LxWxH)          |
| Stock             | 1                |